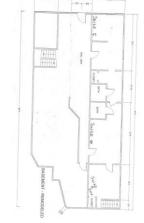

## **ALL UTILITIES PAID BY LANDLORD!!**

Front Lobby: 25.7 X 15.6 Reception Desk: 10.5 X 9.4

Reception Office Area: 31.6 X 10.4

East Office 1: 10.9 X 9.2
East Office 2: 10.8 X 10.4
East Bathroom: 3 X 6
East Break Room: 7.2 X 6
South Office 1: 21.8 X 11
South Office 2: 9.4 X 10.9
South Office 3: 10.8 X 10.2
South Bathroom: 5.2 X 3.5
West Office: 11.7 X 11

Bathroom: 7.5 X 11 Break Room: 14.1 X 10.8

## **BASEMENT OFFICES:**

Office 6: Suite F

2 rooms with own bathroom

One room is approx. 19.3' X 11.6' (224 s.f.)

2<sup>nd</sup> room is approx. 10.10' X 11.6' with bathroom (117 s.f.)

Office 7: Suite G

Approx. 21.4' X 11.6' (248 s.f.) includes own bathroom