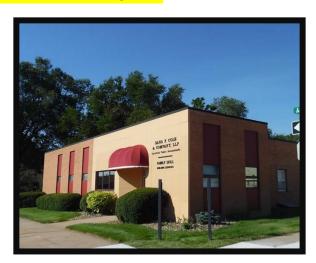

## 418 North Spruce Street OFFICE SPACE AVAILABLE

All offices have access to a break room and one handicap accessible restroom upstairs. There is a wheelchair ramp at rear entrance from parking lot. All tenants share large parking lot in rear of building plus on-street parking in front and north side of building. Landlord pays all utilities except phone & internet. Landlord also provides snow removal, lawn care plus cleaning of the breakroom, & shared bathroom.